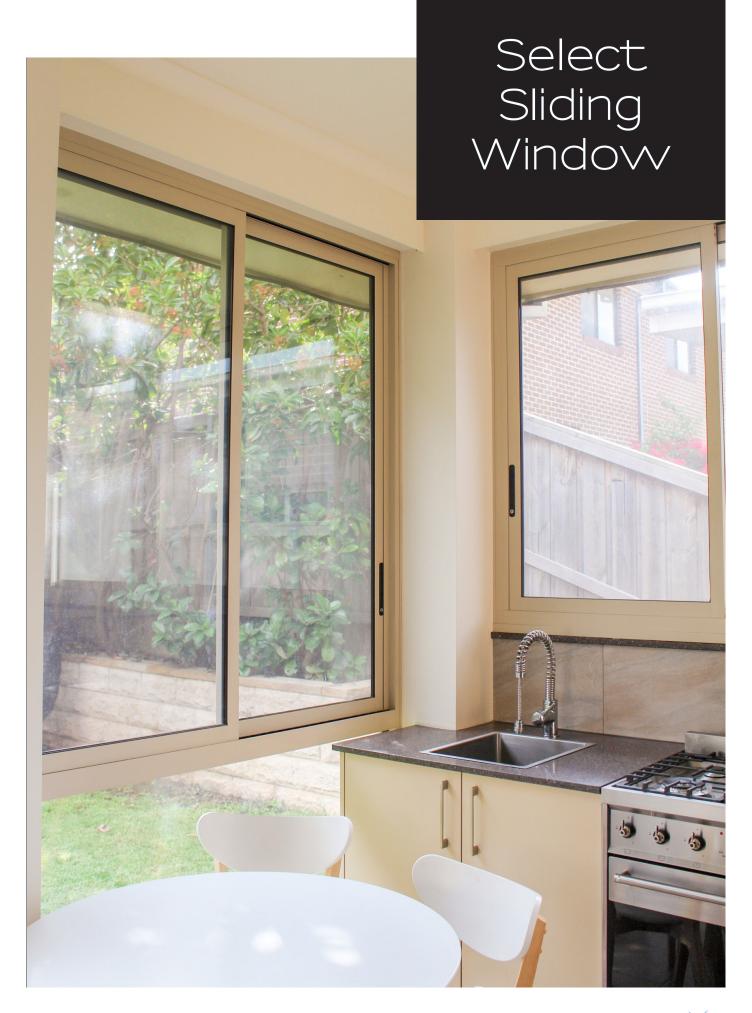

## **Select Sliding Window**

The Carinya Select High Performance Sliding Window is a new development not previously available in the residential category for Australia's most demanding terrain requirements. Besides a modern designer look, the Carinya Select High Performance Sliding Window is packed with a multitude of performance features, many of which are simply not available in competing products.