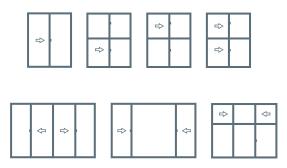

ya has a complete range of threshold and jamb infills as well as end caps to conceal all cavities. This not only provides a superior quality, commercial grade finish but also minimises places for insects, dirt and grit to gather.
- A range of attractive interlock options to meet a wide variety of wind load requirements
- Sills to suit the most severe conditions of residential construction.

## **Technical Specifications**

| Maximum sash height             | 1800mm |
|---------------------------------|--------|
| Maximum sash width              | 1200mm |
| Maximum single glazed thickness | 12.5mm |
| Maximum double glazed thickness | 18mm   |
| Maximum sash weight             | 160kg  |
| Frame width available in 92mm   |        |

Subject to site conditions



## Typical Configurations