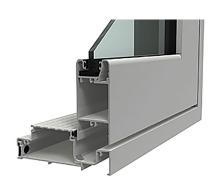

## **Key Features**

- A generous 125mm frame allowing for integrated screening, as well as multiple combinations of single, double or sidelights, the Select Hinged Door is the optimal choice.
- A 92mm frame is also available for when screening is not required or for typical open out configurations. This also allows flexibility in design and budget.
- The Carinya attention to detail includes concealed flush bolt brackets, reducing visible fixings, as well as custom extrusion design allowing for clean interaction with door hardware.