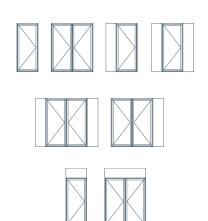

e Select Hinged Door is the optimal choice.
- A 92mm frame is also available for when screening is not required or for typical open out configurations. This also allows flexibility in design and budget.
- The Carinya attention to detail includes concealed flush bolt brackets, reducing visible fixings, as well as custom extrusion design allowing for clean interaction with door hardware.

## **Technical Specifications**

| Maximum sash height             | 2400mm |
|---------------------------------|--------|
| Maximum sash width              | 1200mm |
| Maximum single glazed thickness | 10.5mm |
| Maximum double glazed thickness | 24mm   |
| Maximum sash weight             | 50kg   |
| 125mm or 92mm frame             |        |

Subject to site conditions



## **Typical Configurations**