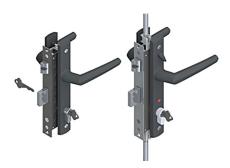

## **Key Features**

- A generous 125mm frame allowing for integrated screening, as well as multiple combinations of single, double or sidelights, the Select Hinged Door is the optimal choice.
- A 92mm frame is also available for when screening is not required or for typical open out configurations. This also allows flexibility in design and budget.
- The Carinya attention to detail includes concealed flush bolt brackets, reducing visible fixings, as well as custom extrusion design allowing for clean interaction with door hardware.