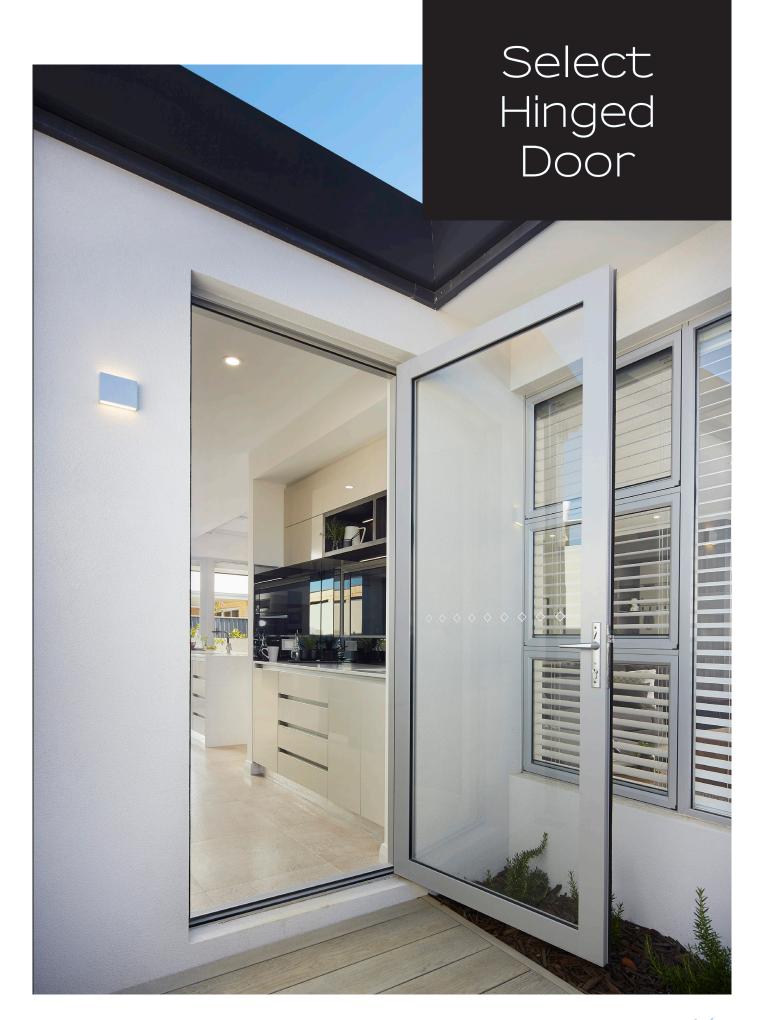

## **Select Hinged Door**

The Carinya Select Hinged Door is a premium product designed for those seeking superior functionality and style as a grand entry to their home.

Consisting of a modern designer look, the Carinya Hinged Door extrusions are a consistent 85mm wide face on both the stiles and rails, combined with a 40mm thick panel. This allows a balanced visual face and allows a vast array of hardware lock options. Combined with optional spigots, these door panels are superior in strength and performance.

## **Key Features**

- A generous 125mm frame allowing for integrated screening, as well as multiple combinations of single, double or sidelights, the Select Hinged Door is the optimal choice.
- A 92mm frame is also available for when screening is not required or for typical open out configurations. This also allows flexibility in design and budget.
- The Carinya attention to detail includes concealed flush bolt brackets, reducing visible fixings, as well as custom extrusion design allowing for clean interaction with door hardware.