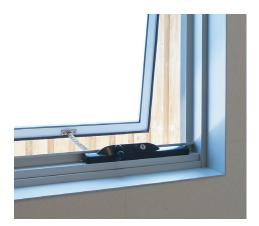

It has been designed with matching stylish hardware, with the option for a lockable or non-lockable handle. The integrated 50mm sill allows for a stable base for your winder, allowing concealed fixings and comes complete with stylish end caps.

#### **Key Features**

- A designer bevelled edge frame is standard for Carinya awning and casement windows and a wide 60mm sash for high-end residential applications is also available.
- The integrated hinge design is incorporated entirely within the frame to achieve the clean designer finish.
- Flexibility is another hallmark of all Carinya windows. There's a choice of slim line 50mm or premium 92mm frame options.