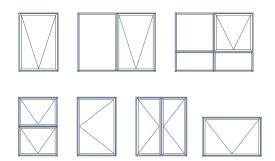

ons is also available.
- The integrated hinge design is incorporated entirely within the frame to achieve the clean designer finish.
- Flexibility is another hallmark of all Carinya windows. There's a choice of slim line 50mm or premium 92mm frame options.

### **Technical Specifications**

| Maximum sash height             | 2100mm            |
|---------------------------------|-------------------|
| Maximum sash width              | 2100mm            |
| Maximum single glazed thickness | 10.5mm            |
| Maximum double glazed thickness | 18mm              |
| Maximum sash weight             | 40kg              |
| Maximum sash area               | 1.4m <sup>2</sup> |
|                                 |                   |

Subject to site conditions

## **Typical Configurations**