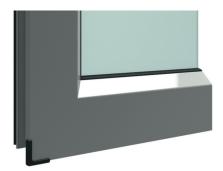

It has been designed with matching stylish hardware, with the option for a lockable or non-lockable handle. The integrated 50mm sill allows for a stable base for your winder, allowing concealed fixings and comes complete with stylish end caps.

#### **Key Features**

- A designer bevelled edge frame is standard for Carinya awning and casement windows and a wide 60mm sash for high-end residential applications is also available.
- The integrated hinge design is incorporated entirely within the frame to achieve the clean designer finish.
- Flexibility is another hallmark of all Carinya windows. There's a choice of slim line 50mm or premium 92mm frame options.