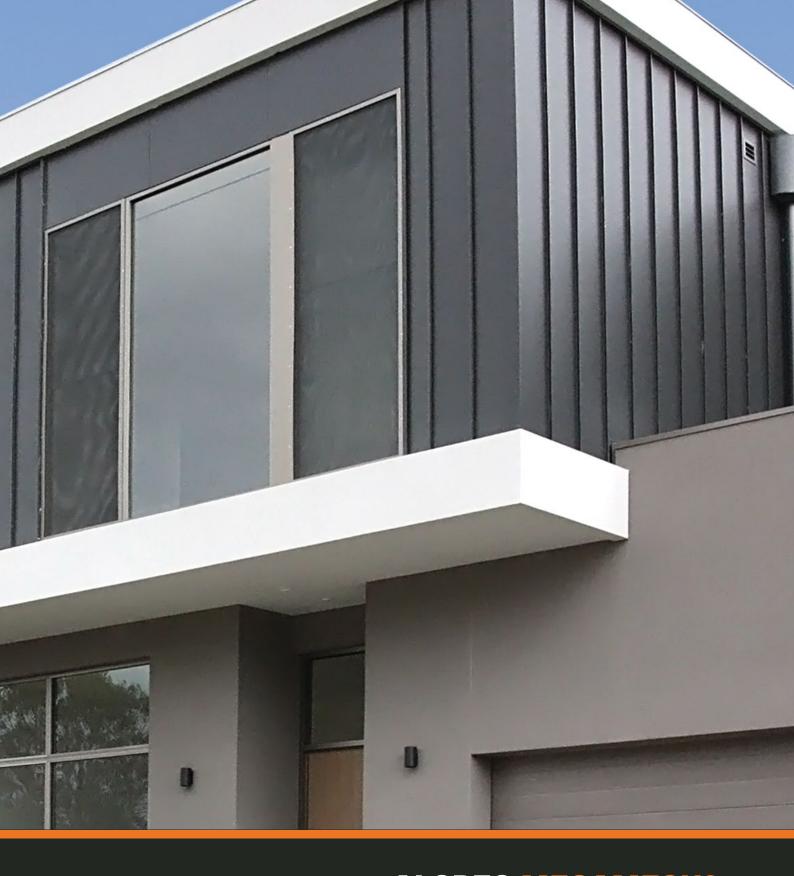

## Features and Benefits

- Strength and durability, make it a perfect choice for a variety of applications
- Allows better ventilation and light transmission than standard window screens
- Mosquito, insect and vermin resistant
- 316 Marine Grade stainless steel
- Salt spray tested to 2,000 hours
- Electro powder coated black
- Quick and easy to clean
- Fire and heat resistant
- BAL-40 Compliant

### **Increased Protection**

MegaMesh is BAL rated to protect your home against bushfire in areas from BAL-LOW up to and including BAL-40.

| Item No. | Description                |
|----------|----------------------------|
| 1327080  | MEGAMESH 316G 610mm x 30m  |
| 1327082  | MEGAMESH 316G 810mm x 30m  |
| 1327083  | MEGAMESH 316G 910mm x 30m  |
| 1327084  | MEGAMESH 316G 1220mm x 30m |
| 1327085  | MEGAMESH 316G 1520mm x 30m |