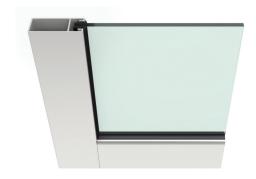

## **Key Features**

- Rather than unsightly exposed tracks found in most residential windows, Carinya has a complete range of threshold and jamb infills as well as end caps to conceal all cavities. This not only provides a superior quality, commercial grade finish but also minimises places for insects, dirt and grit to gather.
- A range of attractive interlock options to meet a wide variety of wind load requirements
- Sills to suit the most severe conditions of residential construction.