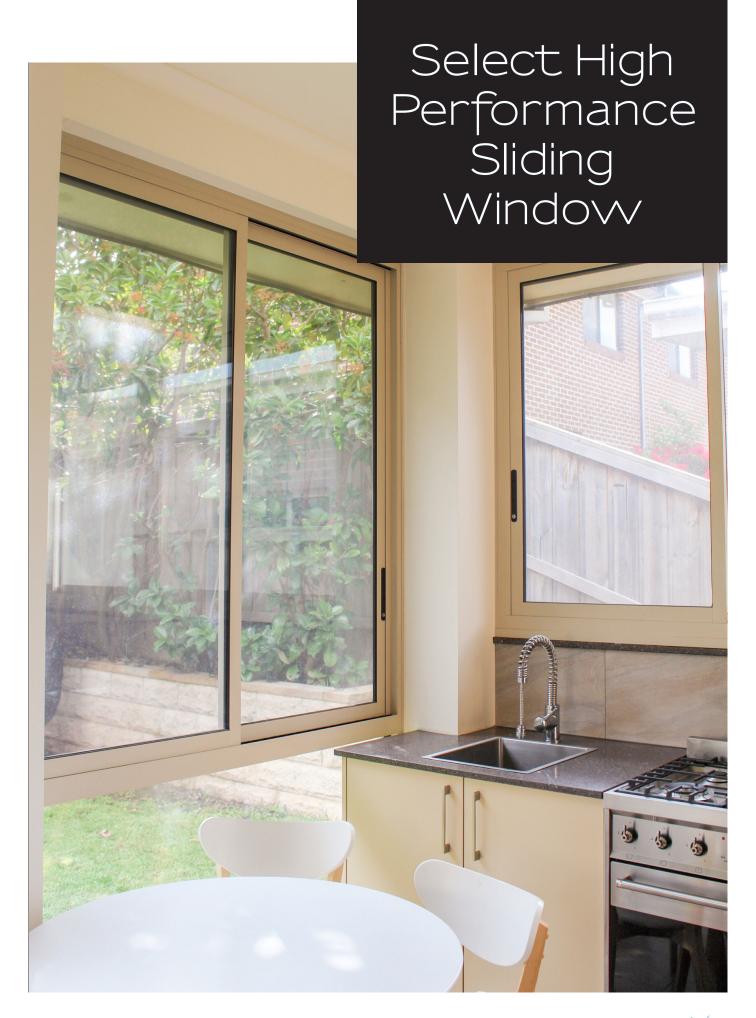

## **Select High Performance Sliding Window**

The Carinya Select High Performance Sliding Window is a new development not previously available in the residential category for Australia's most demanding terrain requirements. Besides a modern designer look, the Carinya Select High Performance Sliding Window is packed with a multitude of performance features, many of which are simply not available in competing products.