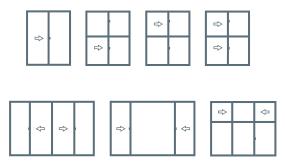

ya has a complete range of threshold and jamb infills as well as end caps to conceal all cavities. This not only provides a superior quality, commercial grade finish but also minimises places for insects, dirt and grit to gather.
- A range of attractive interlock options to meet a wide variety of wind load requirements
- Sills to suit the most severe conditions of residential construction.

## **Technical Specifications**

| Maximum sash height             | 1800mm |
|---------------------------------|--------|
| Maximum sash width              | 1200mm |
| Maximum single glazed thickness | 12.5mm |
| Maximum double glazed thickness | 18mm   |
| Maximum sash weight             | 160kg  |
| Frame width available in 92mm   |        |

Subject to site conditions



## Typical Configurations